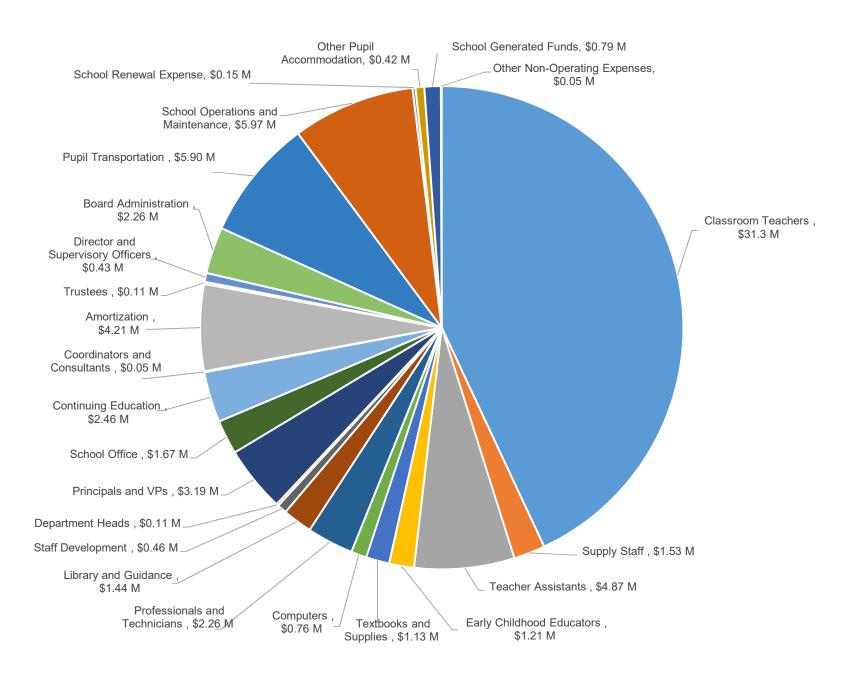

#### **Detail of 2021-22 Expenditures**

| Supply Staff                                                                                                                                                                                                                                                                                                                                                                                                                                                                                                                                                                                                                                                                                                                                                                                                                                                                                                                                                                                                                                                                                                                                                                                                                                                                                                                                                                                                                                                                                                                                                                                                       | •                                               | 20 | 20-21 Revised<br>Estimates | 20 | 021-22 Draft<br>Budget | Increase<br>(Decrease) |
|--------------------------------------------------------------------------------------------------------------------------------------------------------------------------------------------------------------------------------------------------------------------------------------------------------------------------------------------------------------------------------------------------------------------------------------------------------------------------------------------------------------------------------------------------------------------------------------------------------------------------------------------------------------------------------------------------------------------------------------------------------------------------------------------------------------------------------------------------------------------------------------------------------------------------------------------------------------------------------------------------------------------------------------------------------------------------------------------------------------------------------------------------------------------------------------------------------------------------------------------------------------------------------------------------------------------------------------------------------------------------------------------------------------------------------------------------------------------------------------------------------------------------------------------------------------------------------------------------------------------|-------------------------------------------------|----|----------------------------|----|------------------------|------------------------|
| Supply Staff                                                                                                                                                                                                                                                                                                                                                                                                                                                                                                                                                                                                                                                                                                                                                                                                                                                                                                                                                                                                                                                                                                                                                                                                                                                                                                                                                                                                                                                                                                                                                                                                       | Instruction                                     |    |                            |    |                        |                        |
| Teacher Assistants         4,874,163         4,866,391         (7, Early Childhood Educator         1,364,276         1,213,941         (150, Textbooks and Supplies         1,021,569         1,131,858         110, Computers         621,748         760,226         133, Professionals Paraprofessionals and Technicians         2,177,662         2,263,252         85, Library and Guidance         1,416,562         1,441,581         25, Staff Develop.         676,967         462,323         (214, Department Heads         108,507         109,840         1, Principals and VPs         3,214,590         3,193,842         (20, School Office         1,634,789         1,665,122         30, Good Good Good Good Good Good Good Goo                                                                                                                                                                                                                                                                                                                                                                                                                                                                                                                                                                                                                                                                                                                                                                                                                                                                | Classroom Teachers                              | \$ |                            | \$ |                        | \$<br>(177,162)        |
| Early Childhood Educator         1,364,276         1,213,941         (150, 150, 150, 150)           Textbooks and Supplies         1,021,569         1,131,858         110, 150, 150, 150, 150, 150, 150, 150,                                                                                                                                                                                                                                                                                                                                                                                                                                                                                                                                                                                                                                                                                                                                                                                                                                                                                                                                                                                                                                                                                                                                                                                                                                                                                                                                                                                                     | Supply Staff                                    |    | 1,690,743                  |    | 1,531,216              | (159,527)              |
| Textbooks and Supplies         1,021,569         1,131,858         110, Computers           Computers         621,748         760,226         138, Rof,226           Professionals Paraprofessionals and Technicians         2,177,662         2,263,252         85, Library and Guidance           Library and Guidance         1,416,562         1,441,581         25, Staff Develop.         676,967         462,323         (214, Department Heads         108,507         109,840         1, Frincipals and VPs         3,214,590         3,193,842         (20, School Office         1,634,789         1,665,122         30, 1665,122         30, 1665,122         30, 1665,122         30, 1665,122         30, 1665,122         30, 1665,122         30, 1665,122         30, 1665,122         30, 1665,122         30, 1665,122         30, 1665,122         30, 1665,122         30, 1665,122         30, 1665,122         30, 1665,122         30, 1665,122         30, 1665,122         30, 1665,122         30, 1665,122         30, 1665,122         30, 1665,122         30, 1665,122         30, 1665,122         30, 1665,122         30, 1665,122         30, 1665,122         30, 1665,122         30, 1665,122         30, 1665,122         30, 1665,122         30, 1665,122         30, 1665,122         30, 1665,122         30, 1665,122         30, 1665,122         30, 1665,122         30, 1665,122         30, 1665,12                                                                                                                                                               | Teacher Assistants                              |    | 4,874,163                  |    | 4,866,391              | (7,772)                |
| Computers         621,748         760,226         138, Professionals Paraprofessionals and Technicians         2,177,662         2,263,252         85, Library and Guidance         1,416,562         1,441,581         25, 154ff Develop.         676,967         462,323         (214, 214, 214, 214, 214, 214, 214, 214,                                                                                                                                                                                                                                                                                                                                                                                                                                                                                                                                                                                                                                                                                                                                                                                                                                                                                                                                                                                                                                                                                                                                                                                                                                                                                        | Early Childhood Educator                        |    | 1,364,276                  |    | 1,213,941              | (150,335)              |
| Professionals Paraprofessionals and Technicians         2,177,662         2,263,252         85, Library and Guidance           Library and Guidance         1,416,562         1,441,581         25, Staff Develop.         676,967         462,323         (214, Department Heads         108,507         109,840         1, Pincipals and VPs         3,214,590         3,193,842         (20, 30, 20, 20, 20, 20, 20, 20, 20, 20, 20, 2                                                                                                                                                                                                                                                                                                                                                                                                                                                                                                                                                                                                                                                                                                                                                                                                                                                                                                                                                                                                                                                                                                                                                                          | Textbooks and Supplies                          |    | 1,021,569                  |    | 1,131,858              | 110,289                |
| Library and Guidance         1,416,562         1,441,581         25, Staff Develop.           Staff Develop.         676,967         462,323         (214, Department Heads         108,507         109,840         1, principals and VPs         3,214,590         3,193,842         (20, 30, 31,93,842         (20, 31,93,842         (20, 30, 31,93,842         (20, 30, 31,93,842         (20, 30, 31,93,842         (20, 30, 31,93,842         (20, 30, 31,93,842         (20, 30, 31,93,842         (20, 30, 31,93,842         (20, 30, 31,93,842         (20, 30, 31,93,842         (20, 30, 31,93,842         (20, 30, 31,93,842         (20, 30, 31,93,842         (20, 30, 31,93,842         (20, 30, 30, 31,93,842         (20, 30, 30, 31,93,842         (20, 30, 30, 30, 30, 30, 30, 30, 30, 30, 3                                                                                                                                                                                                                                                                                                                                                                                                                                                                                                                                                                                                                                                                                                                                                                                                    | Computers                                       |    | 621,748                    |    | 760,226                | 138,478                |
| Staff Develop.         676,967         462,323         (214)           Department Heads         108,507         109,840         1,           Principals and VPs         3,214,590         3,193,842         (20,           School Office         1,634,789         1,665,122         30,           Coordinators and Consultants         2,826,084         2,457,191         (368,           Continuing Education         54,000         54,500           Instruction - Amortization         328,550         461,020         132,           Total Instruction Expenses         \$ 53,489,800         \$ 52,914,731         \$ (575,           Administration         Trustees         \$ 104,648         \$ 109,090         \$ 4,           Directors and Supervisory Officers         447,676.00         430,637         (17,           Board Administration         2,198,534.00         2,259,265         60,           Admin - Amortization         150,191.00         104,949         (45,           Total Administration Expenses         \$ 2,901,049         \$ 2,903,941         \$ 2,           Transportation         \$ 5,907,749         \$ 5,896,348         \$ (11,           Pupil Accomodation         \$ 6,448,621         \$ 5,965,471         \$ (483,           School                                                                                                                                                                                                                                                                                                                         | Professionals Paraprofessionals and Technicians |    | 2,177,662                  |    | 2,263,252              | 85,590                 |
| Department Heads                                                                                                                                                                                                                                                                                                                                                                                                                                                                                                                                                                                                                                                                                                                                                                                                                                                                                                                                                                                                                                                                                                                                                                                                                                                                                                                                                                                                                                                                                                                                                                                                   | Library and Guidance                            |    | 1,416,562                  |    | 1,441,581              | 25,019                 |
| Principals and VPs         3,214,590         3,193,842         (20, School Office           School Office         1,634,789         1,665,122         30, Coordinators and Consultants         2,826,084         2,457,191         (368, Continuing Education         54,000         54,500         132, God, God, God, God, God, God, God, God                                                                                                                                                                                                                                                                                                                                                                                                                                                                                                                                                                                                                                                                                                                                                                                                                                                                                                                                                                                                                                                                                                                                                                                                                                                                    | Staff Develop.                                  |    | 676,967                    |    | 462,323                | (214,644)              |
| School Office         1,634,789         1,665,122         30, Coordinators and Consultants         2,826,084         2,457,191         (368, Co88, Continuing Education         54,000         54,500         54,500         132, Continuing Education         54,000         54,500         132, Continuing Education         328,550         461,020         132, Continuing Education         132, Continuing Education         328,550         461,020         132, Continuing Education         141, Continuing Education         141, Continuing Education         147, Continuing Education         147, Continuing Education         147, Continuing Education         147, Continuing Education         144, Continuing | Department Heads                                |    | 108,507                    |    | 109,840                | 1,333                  |
| Coordinators and Consultants         2,826,084         2,457,191         (368, Continuing Education           Instruction - Amortization         328,550         461,020         132, Total Instruction Expenses           Total Instruction Expenses         \$ 53,489,800         \$ 52,914,731         \$ (575, Continuity)           Administration         Trustees         \$ 104,648         \$ 109,090         \$ 4, Continuity           Directors and Supervisory Officers         447,676.00         430,637         (17, Continuity)           Board Administration         2,198,534.00         2,259,265         60, Continuity           Admin - Amortization         150,191.00         104,949         (45, Continuity)           Total Administration Expenses         \$ 2,901,049         \$ 2,903,941         \$ 2, Continuity           Pupil Transportation         \$ 5,907,749         \$ 5,896,348         \$ (11, Continuity)           Pupil Accomodation         \$ 6,448,621         \$ 5,965,471         \$ (483, Continuity)           School Operations and Maintenance         \$ 6,448,621         \$ 5,965,471         \$ (483, Continuity)           School Renewal Expense         460,126         150,864         (309, Continuity)           Other Pupil Accommodation - Amortization         3,210,667         3,647,071         436, Continuity                                                                                                                                                                                                                          | Principals and VPs                              |    | 3,214,590                  |    | 3,193,842              | (20,748)               |
| Continuing Education<br>Instruction - Amortization         54,000<br>328,550         54,500<br>461,020         132,757           Total Instruction Expenses         \$53,489,800         \$52,914,731         \$(575,757)           Administration         Trustees         \$104,648         \$109,090         \$4,757           Directors and Supervisory Officers         \$47,676.00         \$430,637         (17,757)           Board Administration         \$2,198,534.00         \$2,259,265         60,60,60           Admin - Amortization         \$150,191.00         \$104,949         (45,60)           Total Administration Expenses         \$2,901,049         \$2,903,941         \$2,60           Transportation         \$5,907,749         \$5,896,348         \$(11,60)           Pupil Accomodation         \$5,907,749         \$5,896,348         \$(11,60)           Pupil Accomodation         \$6,448,621         \$5,965,471         \$(483,60)           School Operations and Maintenance         \$6,448,621         \$5,965,471         \$(483,60)           School Renewal Expense         460,126         \$5,965,471         \$(483,60)           Other Pupil Accommodation - Amortization         3,210,667         3,647,071         436,60           Total Pupil Accommodation Expenses         \$10,563,777         \$10,184,357                                                                                                                                                                                                                                          | School Office                                   |    | 1,634,789                  |    | 1,665,122              | 30,333                 |
| Instruction - Amortization   328,550   461,020   132,     Total Instruction Expenses   \$53,489,800   \$52,914,731   \$(575, 175, 175, 175, 175, 175, 175, 175,                                                                                                                                                                                                                                                                                                                                                                                                                                                                                                                                                                                                                                                                                                                                                                                                                                                                                                                                                                                                                                                                                                                                                                                                                                                                                                                                                                                                                                                    | Coordinators and Consultants                    |    | 2,826,084                  |    | 2,457,191              | (368,893)              |
| Total Instruction Expenses         \$ 53,489,800         \$ 52,914,731         \$ (575, 575, 575, 575, 575, 575, 575, 575                                                                                                                                                                                                                                                                                                                                                                                                                                                                                                                                                                                                                                                                                                                                                                                                                                                                                                                                                                                                                                                                                                                                                                                                                                                                                                                                                                                                                                                                                          | Continuing Education                            |    | 54,000                     |    | 54,500                 |                        |
| Administration           Trustees         \$ 104,648         \$ 109,090         \$ 4, 107,000           Directors and Supervisory Officers         447,676.00         430,637         (17, 17, 18, 19, 100)           Board Administration         2,198,534.00         2,259,265         60, 100, 100, 104, 104, 100           Admin - Amortization         150,191.00         104,949         (45, 17, 17, 100, 100, 100, 100, 100, 100,                                                                                                                                                                                                                                                                                                                                                                                                                                                                                                                                                                                                                                                                                                                                                                                                                                                                                                                                                                                                                                                                                                                                                                         | Instruction - Amortization                      |    | 328,550                    |    | 461,020                | 132,470                |
| Trustees         \$ 104,648 \$ 109,090 \$ 4,000           Directors and Supervisory Officers         447,676.00 430,637 (17,000)           Board Administration         2,198,534.00 2,259,265 60,000           Admin - Amortization         150,191.00 104,949 (45,000)           Total Administration Expenses         \$ 2,901,049 \$ 2,903,941 \$ 2,000           Transportation           Pupil Transportation         \$ 5,907,749 \$ 5,896,348 \$ (11,000)           Pupil Accomodation         \$ 6,448,621 \$ 5,965,471 \$ (483,000)           School Operations and Maintenance         \$ 6,448,621 \$ 5,965,471 \$ (483,000)           Other Pupil Accommodation         444,363 420,951 (23,000)           Pupil Accommodation - Amortization         3,210,667 3,647,071 436,000           Total Pupil Accomodation Expenses         \$ 10,563,777 \$ 10,184,357 \$ (379,000)           Other         School Generated Funds         \$ 524,757 \$ 794,189 \$ 269,000                                                                                                                                                                                                                                                                                                                                                                                                                                                                                                                                                                                                                                | Total Instruction Expenses                      | \$ | 53,489,800                 | \$ | 52,914,731             | \$<br>(575,569)        |
| Directors and Supervisory Officers         447,676.00         430,637         (17,78)           Board Administration         2,198,534.00         2,259,265         60,000           Admin - Amortization         150,191.00         104,949         (45,400)           Total Administration Expenses         \$ 2,901,049         \$ 2,903,941         \$ 2,903,941         \$ 2,903,941         \$ 2,903,941         \$ 2,903,941         \$ 2,903,941         \$ 2,903,941         \$ 2,903,941         \$ 2,903,941         \$ 2,903,941         \$ 2,903,941         \$ 2,903,941         \$ 2,903,941         \$ 2,903,941         \$ 2,903,941         \$ 2,903,941         \$ 2,903,941         \$ 2,903,941         \$ 2,903,941         \$ 2,903,941         \$ 2,903,941         \$ 2,903,941         \$ 2,903,941         \$ 2,903,941         \$ 2,903,941         \$ 2,903,941         \$ 2,903,941         \$ 2,903,941         \$ 2,903,941         \$ 2,903,941         \$ 2,903,941         \$ 2,903,941         \$ 2,903,941         \$ 2,903,941         \$ 2,903,941         \$ 2,903,941         \$ 2,903,941         \$ 2,903,941         \$ 2,903,941         \$ 2,903,941         \$ 2,903,941         \$ 2,903,941         \$ 2,903,941         \$ 2,903,941         \$ 2,903,941         \$ 2,903,941         \$ 2,903,941         \$ 2,903,941         \$ 2,903,941         \$ 2,903,941         \$ 2,903,941         \$ 2,903,941         \$ 2,903,941                                                                                                                                | Administration                                  |    |                            |    |                        |                        |
| Board Administration         2,198,534.00         2,259,265         60, ddmin - Amortization         60, dds, dds, dds, dds, dds, dds, dds, dd                                                                                                                                                                                                                                                                                                                                                                                                                                                                                                                                                                                                                                                                                                                                                                                                                                                                                                                                                                                                                                                                                                                                                                                                                                                                                                                                                                                                                                                                     | Trustees                                        | \$ | 104,648                    | \$ | 109,090                | \$<br>4,442            |
| Admin - Amortization         150,191.00         104,949         (45,45,75)           Total Administration Expenses         \$ 2,901,049         \$ 2,903,941         \$ 2,903,941         \$ 2,903,941         \$ 2,903,941         \$ 2,903,941         \$ 2,903,941         \$ 2,903,941         \$ 2,903,941         \$ 2,903,941         \$ 2,903,941         \$ 2,903,941         \$ 2,903,941         \$ 2,903,941         \$ 2,903,941         \$ 2,903,941         \$ 2,903,941         \$ 2,903,941         \$ 2,903,941         \$ 2,903,941         \$ 2,903,941         \$ 2,903,941         \$ 2,903,941         \$ 2,903,941         \$ 2,903,941         \$ 2,903,941         \$ 2,903,941         \$ 2,903,941         \$ 2,903,941         \$ 2,903,941         \$ 2,903,941         \$ 2,903,941         \$ 2,903,941         \$ 2,903,941         \$ 2,903,941         \$ 2,903,941         \$ 2,903,941         \$ 2,903,941         \$ 2,903,941         \$ 2,903,941         \$ 2,903,941         \$ 2,903,941         \$ 2,903,941         \$ 2,903,941         \$ 2,903,941         \$ 2,903,941         \$ 2,903,941         \$ 2,903,941         \$ 2,903,941         \$ 2,903,941         \$ 2,903,941         \$ 2,903,941         \$ 2,903,941         \$ 2,903,941         \$ 2,903,941         \$ 2,903,941         \$ 2,903,941         \$ 2,903,941         \$ 2,903,941         \$ 2,903,941         \$ 2,903,941         \$ 2,903,941         \$ 2,903,941         \$ 2,903,941                                                                                                 | Directors and Supervisory Officers              |    | 447,676.00                 |    | 430,637                | (17,039)               |
| Total Administration Expenses         \$ 2,901,049         \$ 2,903,941         \$ 2,903,941         \$ 2,903,941         \$ 2,903,941         \$ 2,903,941         \$ 2,903,941         \$ 2,903,941         \$ 2,903,941         \$ 2,903,941         \$ 2,903,941         \$ 2,903,941         \$ 2,903,941         \$ 2,903,941         \$ 2,903,941         \$ 2,903,941         \$ 2,903,941         \$ 2,903,941         \$ 2,903,941         \$ 2,903,941         \$ 2,903,941         \$ 2,903,941         \$ 2,903,941         \$ 2,903,941         \$ 2,903,941         \$ 2,903,941         \$ 2,903,941         \$ 2,903,941         \$ 2,903,941         \$ 2,903,941         \$ 2,903,941         \$ 2,903,941         \$ 2,903,941         \$ 2,903,941         \$ 2,903,941         \$ 2,903,941         \$ 2,903,941         \$ 2,903,941         \$ 2,903,941         \$ 2,903,941         \$ 2,903,941         \$ 2,903,941         \$ 2,903,941         \$ 2,903,941         \$ 2,903,941         \$ 2,903,941         \$ 2,903,941         \$ 2,903,941         \$ 2,903,941         \$ 2,903,941         \$ 2,903,941         \$ 2,903,941         \$ 2,903,941         \$ 2,903,941         \$ 2,903,941         \$ 2,903,941         \$ 2,903,941         \$ 2,903,941         \$ 2,903,941         \$ 2,903,941         \$ 2,903,941         \$ 2,903,941         \$ 2,903,941         \$ 2,903,941         \$ 2,903,941         \$ 2,903,941         \$ 2,903,941         \$ 2,903,941         \$ 2,                                                                                    | Board Administration                            |    | 2,198,534.00               |    | 2,259,265              | 60,731                 |
| Transportation         \$ 5,907,749         \$ 5,896,348         \$ (11,400)           Pupil Accomodation           School Operations and Maintenance         \$ 6,448,621         \$ 5,965,471         \$ (483,626)           School Renewal Expense         460,126         150,864         (309,400)           Other Pupil Accommodation         444,363         420,951         (23,400)           Pupil Accommodation - Amortization         3,210,667         3,647,071         436,700           Total Pupil Accomodation Expenses         \$ 10,563,777         \$ 10,184,357         \$ (379,400)           Other         School Generated Funds         \$ 524,757         \$ 794,189         \$ 269,400                                                                                                                                                                                                                                                                                                                                                                                                                                                                                                                                                                                                                                                                                                                                                                                                                                                                                                 | Admin - Amortization                            |    | 150,191.00                 |    | 104,949                | (45,242)               |
| Pupil Transportation         \$ 5,907,749         \$ 5,896,348         \$ (11,47)           Pupil Accomodation         School Operations and Maintenance         \$ 6,448,621         \$ 5,965,471         \$ (483, 500)           School Renewal Expense         460,126         150,864         (309,400)           Other Pupil Accommodation         444,363         420,951         (23,400)           Pupil Accommodation - Amortization         3,210,667         3,647,071         436,400           Total Pupil Accomodation Expenses         \$ 10,563,777         \$ 10,184,357         \$ (379,400)           Other         School Generated Funds         \$ 524,757         \$ 794,189         \$ 269,400                                                                                                                                                                                                                                                                                                                                                                                                                                                                                                                                                                                                                                                                                                                                                                                                                                                                                             | Total Administration Expenses                   | \$ | 2,901,049                  | \$ | 2,903,941              | \$<br>2,892            |
| Pupil Accomodation           School Operations and Maintenance         \$ 6,448,621 \$ 5,965,471 \$ (483, 500)           School Renewal Expense         460,126 150,864 (309, 600)           Other Pupil Accommodation         444,363 420,951 (23, 600)           Pupil Accommodation - Amortization         3,210,667 3,647,071 436, 600           Total Pupil Accomodation Expenses         \$ 10,563,777 \$ 10,184,357 \$ (379, 600)           Other         \$ 524,757 \$ 794,189 \$ 269, 600                                                                                                                                                                                                                                                                                                                                                                                                                                                                                                                                                                                                                                                                                                                                                                                                                                                                                                                                                                                                                                                                                                                 | -                                               |    |                            |    |                        |                        |
| School Operations and Maintenance       \$ 6,448,621 \$ 5,965,471 \$ (483, 500)         School Renewal Expense       460,126 150,864 (309, 400)         Other Pupil Accommodation       444,363 420,951 (23, 400)         Pupil Accommodation - Amortization       3,210,667 3,647,071 436, 400         Total Pupil Accomodation Expenses       \$ 10,563,777 \$ 10,184,357 \$ (379, 400)         Other       \$ 524,757 \$ 794,189 \$ 269, 400                                                                                                                                                                                                                                                                                                                                                                                                                                                                                                                                                                                                                                                                                                                                                                                                                                                                                                                                                                                                                                                                                                                                                                    | Pupil Transportation                            | \$ | 5,907,749                  | \$ | 5,896,348              | \$<br>(11,401)         |
| School Renewal Expense       460,126       150,864       (309,700)         Other Pupil Accommodation       444,363       420,951       (23,700)         Pupil Accommodation - Amortization       3,210,667       3,647,071       436,700         Total Pupil Accommodation Expenses       \$ 10,563,777       10,184,357       \$ (379,700)         Other       School Generated Funds       \$ 524,757       \$ 794,189       \$ 269,700                                                                                                                                                                                                                                                                                                                                                                                                                                                                                                                                                                                                                                                                                                                                                                                                                                                                                                                                                                                                                                                                                                                                                                          | Pupil Accomodation                              |    |                            |    |                        |                        |
| Other Pupil Accommodation       444,363       420,951       (23,73,000)         Pupil Accommodation - Amortization       3,210,667       3,647,071       436,000         Total Pupil Accomodation Expenses       \$ 10,563,777       \$ 10,184,357       \$ (379,000)         Other       School Generated Funds       \$ 524,757       \$ 794,189       \$ 269,000                                                                                                                                                                                                                                                                                                                                                                                                                                                                                                                                                                                                                                                                                                                                                                                                                                                                                                                                                                                                                                                                                                                                                                                                                                                | School Operations and Maintenance               | \$ | 6,448,621                  | \$ | 5,965,471              | \$<br>(483,150)        |
| Pupil Accommodation - Amortization       3,210,667       3,647,071       436,777         Total Pupil Accomodation Expenses       \$ 10,563,777       \$ 10,184,357       \$ (379,479)         Other       School Generated Funds       \$ 524,757       \$ 794,189       \$ 269,479                                                                                                                                                                                                                                                                                                                                                                                                                                                                                                                                                                                                                                                                                                                                                                                                                                                                                                                                                                                                                                                                                                                                                                                                                                                                                                                                | School Renewal Expense                          |    | 460,126                    |    | 150,864                | (309,262)              |
| Total Pupil Accomodation Expenses         \$ 10,563,777 \$ 10,184,357 \$ (379,475)           Other         \$ 524,757 \$ 794,189 \$ 269,475                                                                                                                                                                                                                                                                                                                                                                                                                                                                                                                                                                                                                                                                                                                                                                                                                                                                                                                                                                                                                                                                                                                                                                                                                                                                                                                                                                                                                                                                        | Other Pupil Accommodation                       |    | 444,363                    |    | 420,951                | (23,412)               |
| Other         \$ 524,757 \$ 794,189 \$ 269,400                                                                                                                                                                                                                                                                                                                                                                                                                                                                                                                                                                                                                                                                                                                                                                                                                                                                                                                                                                                                                                                                                                                                                                                                                                                                                                                                                                                                                                                                                                                                                                     | Pupil Accommodation - Amortization              |    | 3,210,667                  |    | 3,647,071              | 436,404                |
| School Generated Funds \$ 524,757 \$ 794,189 \$ 269,                                                                                                                                                                                                                                                                                                                                                                                                                                                                                                                                                                                                                                                                                                                                                                                                                                                                                                                                                                                                                                                                                                                                                                                                                                                                                                                                                                                                                                                                                                                                                               | Total Pupil Accomodation Expenses               | \$ | 10,563,777                 | \$ | 10,184,357             | \$<br>(379,420)        |
|                                                                                                                                                                                                                                                                                                                                                                                                                                                                                                                                                                                                                                                                                                                                                                                                                                                                                                                                                                                                                                                                                                                                                                                                                                                                                                                                                                                                                                                                                                                                                                                                                    | Other                                           |    |                            |    |                        |                        |
|                                                                                                                                                                                                                                                                                                                                                                                                                                                                                                                                                                                                                                                                                                                                                                                                                                                                                                                                                                                                                                                                                                                                                                                                                                                                                                                                                                                                                                                                                                                                                                                                                    | School Generated Funds                          | \$ | 524,757                    | \$ | 794,189                | \$<br>269,432          |
| Other Non-Operating Expenses 200,000 45,000 (155,                                                                                                                                                                                                                                                                                                                                                                                                                                                                                                                                                                                                                                                                                                                                                                                                                                                                                                                                                                                                                                                                                                                                                                                                                                                                                                                                                                                                                                                                                                                                                                  | Other Non-Operating Expenses                    |    | 200,000                    |    | 45,000                 | (155,000)              |
| <del></del>                                                                                                                                                                                                                                                                                                                                                                                                                                                                                                                                                                                                                                                                                                                                                                                                                                                                                                                                                                                                                                                                                                                                                                                                                                                                                                                                                                                                                                                                                                                                                                                                        | ·                                               | \$ | 724,757                    | \$ | 839,189                | \$<br>114,432          |
| Total Expenditures 73,587,132 72,738,566 (849,                                                                                                                                                                                                                                                                                                                                                                                                                                                                                                                                                                                                                                                                                                                                                                                                                                                                                                                                                                                                                                                                                                                                                                                                                                                                                                                                                                                                                                                                                                                                                                     | Total Expenditures                              |    | 73,587,132                 |    | 72,738,566             | (849,066)              |

# Huron-Perth Catholic District School Board 2021-22 Draft Budget Expenditures - \$72.74M