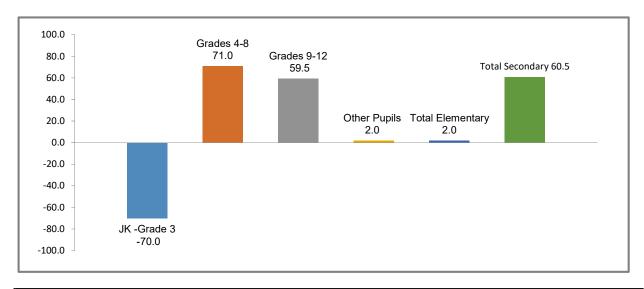

# **HURON-PERTH CATHOLIC DISTRICT SCHOOL BOARD** 2021-22 Budget - Enrolment Projections

| SUMMARY OF ENROLMENT  | 2020-21 Revised | 2021-22 Budget | Change (20-21 RevEst to | 21-22 Budget) |
|-----------------------|-----------------|----------------|-------------------------|---------------|
| ADE                   | Estimates       | DRAFT          | #                       | %             |
| Elementary            |                 |                |                         |               |
| JK -3                 | 1,595.0         | 1,525.0        | (70.0)                  | -4.39%        |
| 4-8                   | 1,615.0         | 1,686.0        | 71.0                    | 4.40%         |
| Other Pupils          | -               | 1.0            | 1.0                     | 0.00%         |
| Total Elementary      | 3,210.0         | 3,212.0        | 2.0                     |               |
| Secondary <21         |                 |                |                         |               |
| Pupils of the Board   | 1,356.0         | 1,415.5        | 59.5                    | 4.39%         |
| Other Pupils          | -               | 1.0            | 1.0                     | 0.00%         |
| Total Secondary       | 1,356.0         | 1,416.5        | 60.5                    | 4.46%         |
| Total                 | 4,566.0         | 4,628.5        | 62.5                    | 1.37%         |
| Secondary High Credit | 6.5             | 12.5           | 6.0                     | 92.31%        |